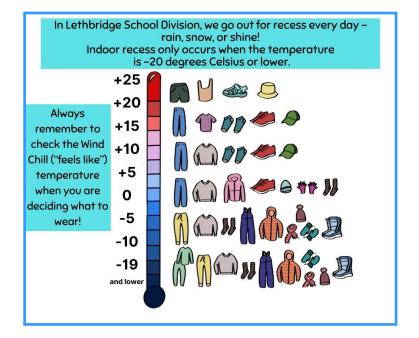

# Dress for the Weather

Please make sure your child is dressed for the weather. It can be cold at recess. Winter coats, snow pants, toques and mittens (labelled).